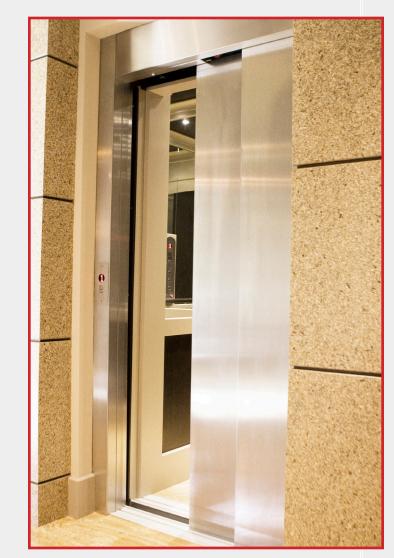

## Panel Styles:



q Shaker Panel

q Inset Panel

### q Raised Panel

## **Fixture Finishes:**





q Brushed Stainless Steel\*

q Vintage Bronze



- 1. Steel Wall Panel Select paint finish for full wall.
- 2. Steel Wall with laminate Select laminate finish and steel wall frame color (Laminate framed with steel).
- 3. Wood car panels Select wood species, wood stain if desired, and cab panel style.
- 4. Select finish for doors and frames Required for all 3 configurations.
- 4. Fixture finish selection Required for all 3 configurations.

Approved by:\_

Project:



q Black

# Elevation Symmetry Limited Use/Limited Application Elevator



# **Architectural Design** Finishes



**MADE IN AMERICA** 





www.symmetryelevators.com





www.symmetryelevators.com