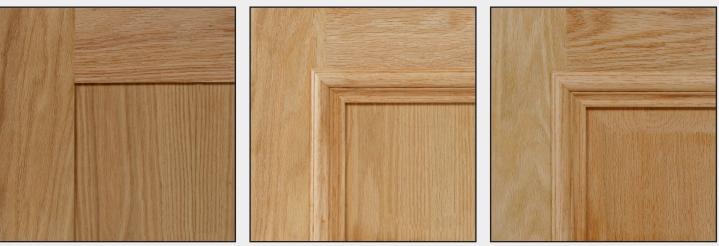

## Panel Styles:



q Shaker Panel

q Inset Panel

### q Raised Panel

## **Fixture Finishes:**





q Brushed Stainless Steel\*

q Vintage Bronze



- 1. Steel Wall Panel Select paint finish for full wall.
- 2. Steel Wall with laminate Select laminate finish and steel wall frame color (Laminate framed with steel).
- 3. Wood car panels Select wood species, wood stain if desired, and cab panel style.
- 4. Select finish for doors and frames Required for all 3 configurations.
- 4. Fixture finish selection Required for all 3 configurations.

Approved by:\_

Project:



q Black

# Elevation Symmetry Limited Use/Limited Application Elevator



# **Architectural Design** Finishes



**MADE IN AMERICA** 





www.symmetryelevators.com





www.symmetryelevators.com