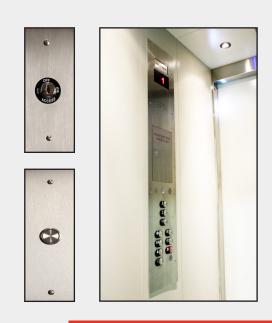

## **Fixture Finishes:**

q Brushed Stainless Steel\*

q Vintage Bronze

- 1. Steel Wall Panel Select paint finish for full wall.
- 2. Steel Wall with laminate Select laminate finish and steel wall frame color (Laminate framed with steel).
- 3. Wood car panels Select wood species, wood stain if desired, and cab panel style.
- 4. Select finish for doors and frames Required for all 3 configurations.
- 4. Fixture finish selection Required for all 3 configurations.