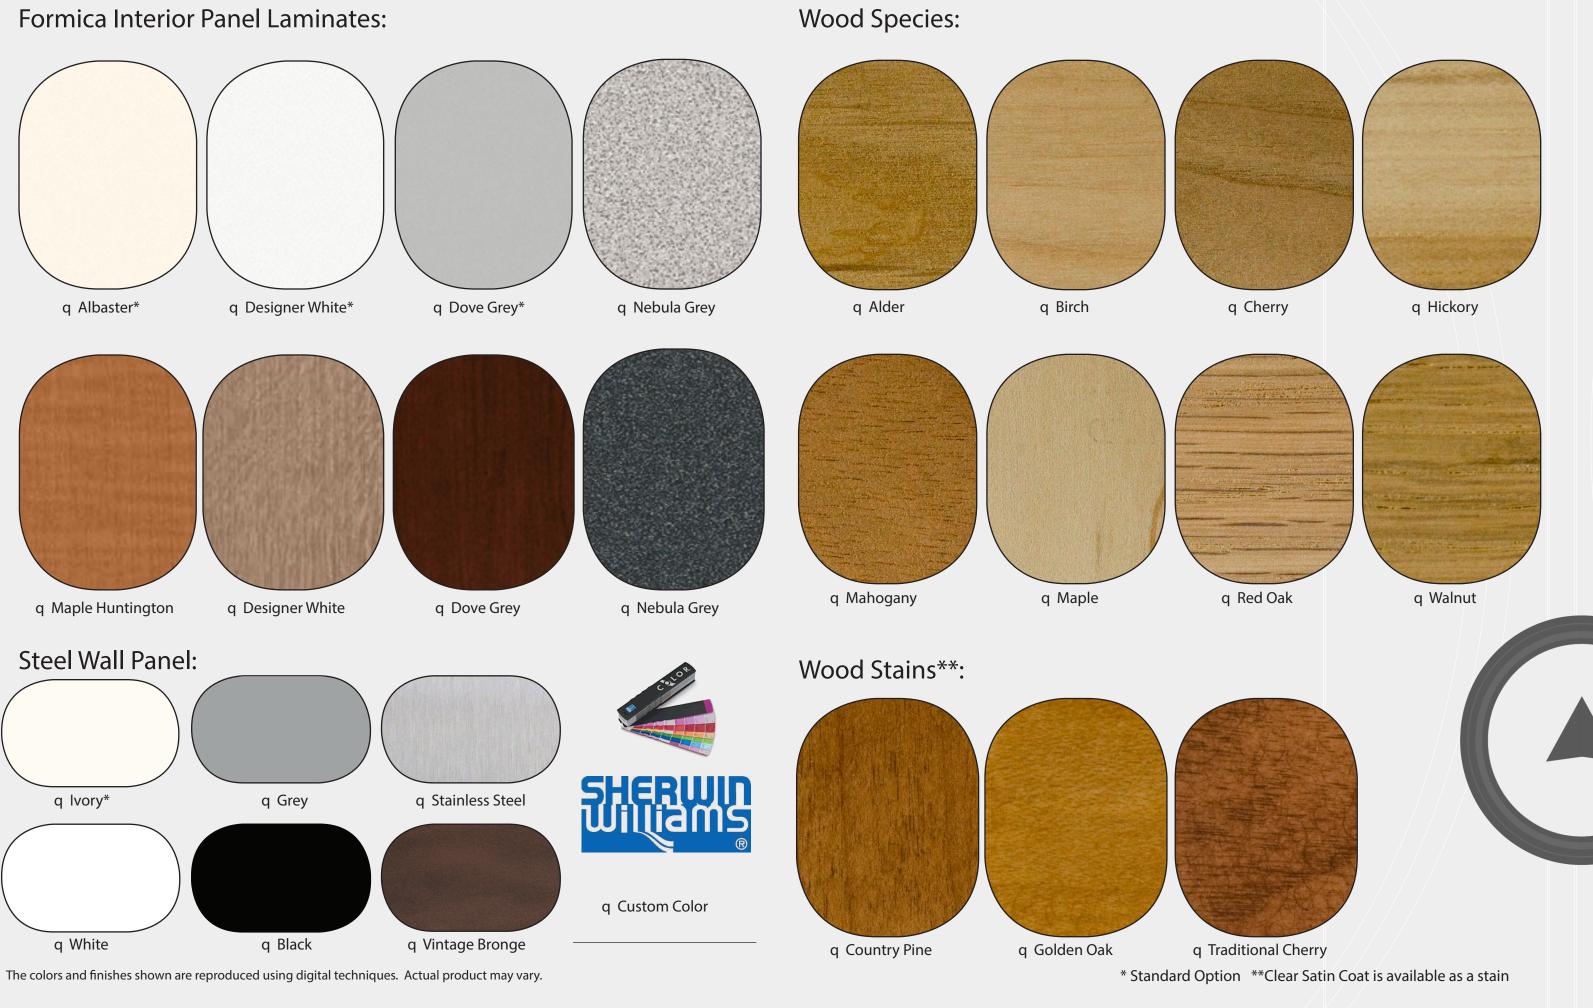

## **Fixture Finishes:**

q Brushed Stainless Steel\*

q Vintage Bronze

- 1. Steel Wall Panel Select paint finish for full wall.
- 2. Steel Wall with laminate Select laminate finish and steel wall frame color (Laminate framed with steel).
- 3. Wood car panels Select wood species, wood stain if desired, and cab panel style.
- 4. Select finish for doors and frames Required for all 3 configurations.
- 4. Fixture finish selection Required for all 3 configurations.